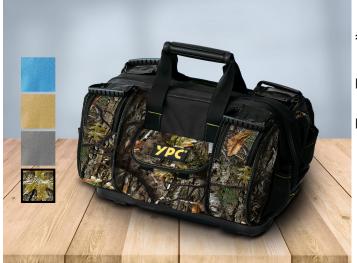

"Enforcer" outdoor bag XXL, camouflage-black, 42x30x25cm, 20 kg load capacity

€69.90

Prices incl. VAT plus shipping costs

Product number: BG00001CAMO

## Description

This large "Enforcer" outdoor bag is ideal for transporting fishing equipment, hunting gear, sports equipment and many other activities. This robust carrier bag is made of tear-resistant, water-repellent Oxford 600D fabric and has a sturdy plastic base and many holders.

Thanks to its PVC coating, the Oxford 600D fabric offers reliable moisture protection and prevents water from penetrating.

There are 9 compartments on the inside and 10 external pockets on the outside.

The bag can be carried comfortably using the carrying handle or shoulder strap. There is additional padding on the outside facing the wearer to significantly increase carrying comfort.

- Water-repellent, sturdy material
- · Ideal for equipment and sports accessories
- XXL dimensions 42x30x25cm
- · Sturdy, solid plastic base
- Ten outer pockets and nine inner pockets
- Shoulder strap with padding and plastic handle amb products
- κειπιοιced seams, padding on the carrying side