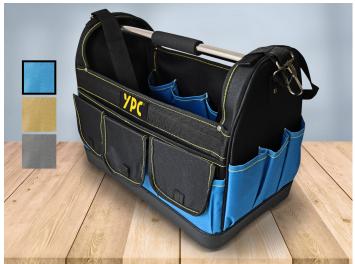

## Description

The extremely large, open "Pioneer" tool bag is made of tear-resistant, water-repellent Oxford 600D fabric and has many tool holders and patch pockets for quick access to tools and work materials in daily use during installation on the construction site or in the maintenance and service area.

On the outside there are six open pockets and five large, closed pockets for wrenches, bit sets, tape measures, pliers or other tools. On the inside, there are eight screwdriver loops and four large inner pockets as well as the large 45x23x20cm pocket for materials. The bag can be easily transported using the metal carrying handle or padded shoulder strap.

- Water-repellent, sturdy material
- · Ideal for tools and building materials
- XXL dimensions 46x23x23cm
- Sturdy plastic base, safe against punctures
- Eleven outer pockets and four inner pockets
- Shoulder strap with padding and metal handle
- Tear-resistant, reinforced seams