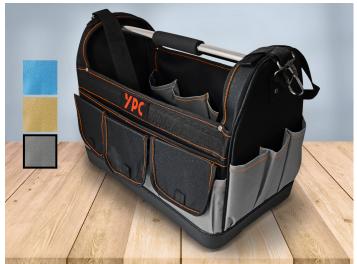

## Description

The extremely large, open "Pioneer" tool bag is made of tear-resistant, water-repellent Oxford 600D fabric and has many tool holders and patch pockets for quick access to tools and work materials in daily use during installation on the construction site or in the maintenance and service area.

On the outside there are six open pockets and five large, closed pockets for wrenches, bit sets, tape measures, pliers or other tools. On the inside, there are eight screwdriver loops and four large inner pockets as well as the large 45x23x20cm pocket for materials. The bag can be easily transported using the metal carrying handle or padded shoulder strap.

- Water-repellent, sturdy material
- · Ideal for tools and building materials
- XXL dimensions 46x23x23cm
- Sturdy plastic base, safe against punctures
- Eleven outer pockets and four inner pockets
- · Shoulder strap with padding and metal handle
- Tear-resistant, reinforced seams