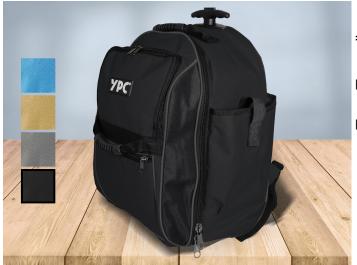

## Description

The "Juggernaut" can be used as a padded backpack or trolley with telescopic handle, whereby the shoulder straps can be detached on the underside and stowed in a compartment when used as a trolley. This practical backpack is made of tear-resistant, water-repellent Oxford 600D fabric and has many compartments and inside pockets for equipment, material, laptop, writing materials, cell phone and much more.

The bag has a large main compartment measuring 42x35x22cm, three inside zippered pockets, three outside pockets with dividers.

- Water-repellent, sturdy material
- XXL dimensions 54x36x25cm
- · Sturdy telescopic pull-out, carrying handles and plastic base
- Large smooth-running wheels for trolley function
- Shoulder strap with sternum strap, stowable
- Tear-resistant, reinforced seams