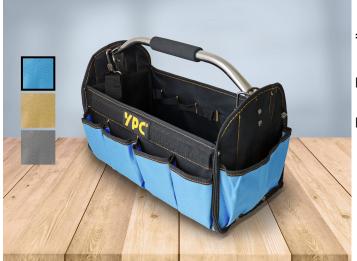

## Description

The large, open "Carrier" tool bag is made of tear-resistant, water-repellent Oxford 600D fabric and has many tool holders and patch pockets for quick access to tools and work materials in daily use during installation on the construction site or in the maintenance and service area.

On the outside there are ten open pockets for wrenches, bit sets, tape measures, pliers or other tools as well as a long mesh pocket, e.g. for a spirit level. On the inside there are six seven tool loops and the large 36 x 19 x 17 cm pocket for materials. The bag can be easily transported using the metal carrying handle or padded shoulder strap.

- Water-repellent, sturdy material
- · Ideal for tools and building materials
- XL dimensions 40.5x30x19.5cm
- Sturdy fabric base, safe against punctures
- Foldable design for space-saving storage
- · Eleven outer pockets and seven tool loops
- Shoulder strap with padding and metal handle
- · Tear-resistant, reinforced seams