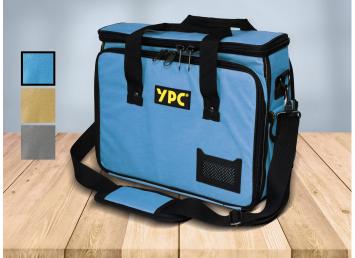

## Description

The large "Operator" tool bag is the ideal companion for every machine operator, maintenance and service technician. Thanks to the large number of tool holders and inside pockets, tools, laptops, writing utensils and work materials can be safely stowed away and transported to the workplace. This practical shoulder bag is made of tear-resistant, water-repellent Oxford 600D fabric and is indestructible in daily use.

The 38x28x11cm main compartment has eleven holders for screwdrivers and five inside pockets. The front and rear pockets can be opened completely and together offer another twelve inside pockets and nine screwdriver slots. There are two additional patch pockets on the side of this shoulder bag.

- Water-repellent, sturdy material
- XL dimensions 40x32x20cm
- Shoulder strap with padding and carrying strap
- · Large number of inside pockets and holders
- Front and back can be opened for quick access
- Tear-resistant, reinforced seams and rivets