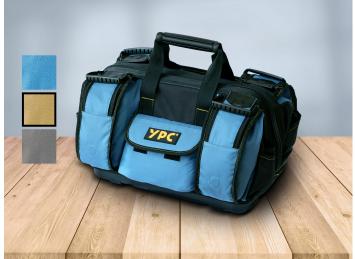

## Description

This large "Craftsman" tool bag is made of tear-resistant, water-repellent Oxford 600D fabric and has a sturdy plastic base and many tool holders.

Thanks to its PVC coating, the Oxford 600D fabric offers reliable moisture protection and prevents water from penetrating.

There are 9 compartments on the inside and 10 external pockets on the outside.

The bag can be carried comfortably using the carrying handle or shoulder strap. There is additional padding on the outside facing the wearer to significantly increase carrying comfort.

- Water-repellent, sturdy material
- · Ideal for tools and building materials
- XXL dimensions 42x30x25cm
- · Sturdy, solid plastic base
- Ten outer pockets and nine inner pockets
- Shoulder strap with padding and plastic handle