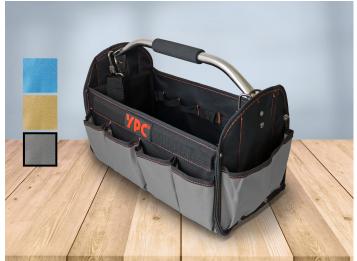

## Description

The large, open "Carrier" tool bag is made of tear-resistant, water-repellent Oxford 600D fabric and has many tool holders and patch pockets for quick access to tools and work materials in daily use during installation on the construction site or in the maintenance and service area.

On the outside there are ten open pockets for wrenches, bit sets, tape measures, pliers or other tools as well as a long mesh pocket, e.g. for a spirit level. On the inside there are six seven tool loops and the large 36 x 19 x 17 cm pocket for materials. The bag can be easily transported using the metal carrying handle or padded shoulder strap.

- Water-repellent, sturdy material
- · Ideal for tools and building materials
- XL dimensions 40.5x30x19.5cm
- Sturdy fabric base, safe against punctures
- Foldable design for space-saving storage
- · Eleven outer pockets and seven tool loops
- Shoulder strap with padding and metal handle
- · Tear-resistant, reinforced seams