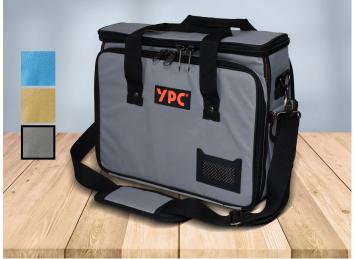

## Description

The large "Operator" tool bag is the ideal companion for every machine operator, maintenance and service technician. Thanks to the large number of tool holders and inside pockets, tools, laptops, writing utensils and work materials can be safely stowed away and transported to the workplace. This practical shoulder bag is made of tear-resistant, water-repellent Oxford 600D fabric and is indestructible in daily use.

The 38x28x11cm main compartment has eleven holders for screwdrivers and five inside pockets. The front and rear pockets can be opened completely and together offer another twelve inside pockets and nine screwdriver slots. There are two additional patch pockets on the side of this shoulder bag.

- Water-repellent, sturdy material
- XL dimensions 40x32x20cm
- Shoulder strap with padding and carrying strap
- Large number of inside pockets and holders
- Front and back can be opened for quick access
- Tear-resistant, reinforced seams and rivets