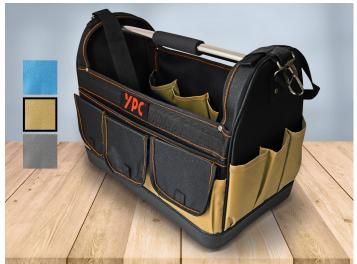

## Description

The extremely large, open "Pioneer" tool bag is made of tear-resistant, water-repellent Oxford 600D fabric and has many tool holders and patch pockets for quick access to tools and work materials in daily use during installation on the construction site or in the maintenance and service area.

On the outside there are six open pockets and five large, closed pockets for wrenches, bit sets, tape measures, pliers or other tools. On the inside, there are eight screwdriver loops and four large inner pockets as well as the large 45x23x20cm pocket for materials. The bag can be easily transported using the metal carrying handle or padded shoulder strap.

- Water-repellent, sturdy material
- · Ideal for tools and building materials
- XXL dimensions 46x23x23cm
- Sturdy plastic base, safe against punctures
- Eleven outer pockets and four inner pockets
- Shoulder strap with padding and metal handle
- Tear-resistant, reinforced seams