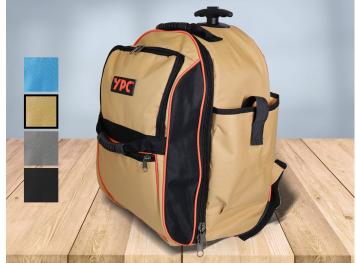

## Description

The "Juggernaut" can be used as a padded backpack or trolley with telescopic handle, whereby the shoulder straps can be detached on the underside and stowed in a compartment when used as a trolley. This practical backpack is made of tear-resistant, water-repellent Oxford 600D fabric and has many compartments and inside pockets for equipment, material, laptop, writing materials, cell phone and much more.

The bag has a large main compartment measuring 42x35x22cm, three inside zippered pockets, three outside pockets with dividers.

- Water-repellent, sturdy material
- XXL dimensions 54x36x25cm
- · Sturdy telescopic pull-out, carrying handles and plastic base
- Large smooth-running wheels for trolley function
- Shoulder strap with sternum strap, stowable
- Tear-resistant, reinforced seams