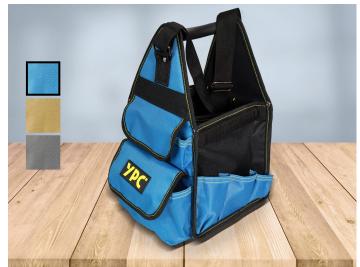

## Description

This open "Henchman" tool bag is made of tear-resistant, water-repellent Oxford 600D fabric and has many tool holders and patch pockets for quick access to tools and work materials in daily use during installation on the construction site or in the maintenance and service area.

On the outside there are nine open and three closed pockets for wrenches, bit sets, tape measures, pliers or other tools. On the inside there are ten screwdriver loops and two large slide-in pockets as well as the large 22x20x20cm pocket for materials. The bag can be easily transported using the carrying handle or padded shoulder strap.

- Water-repellent, sturdy material
- · Ideal for tools and building materials
- L Dimensions 46x23x23cm
- Sturdy base, secure against puncturing
- Twelve outer pockets and three inner pockets
- · Shoulder strap with padding and plastic handle
- · Tear-resistant, reinforced seams