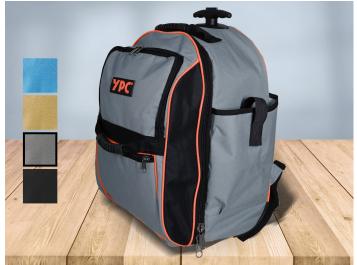

"Juggernaut" trolley tool backpack XXL, grey-black, 54x36x25cm, 15 kg load capacity

€69.90

Prices incl. VAT plus shipping costs

Product number: BG00006BKGY

## Description

The "Juggernaut" can be used as a padded backpack or trolley with telescopic handle, whereby the shoulder straps can be detached on the underside and stowed in a compartment when used as a trolley. This practical backpack is made of tear-resistant, water-repellent Oxford 600D fabric and has many compartments and inside pockets for equipment, material, laptop, writing materials, cell phone and much more.

The bag has a large main compartment measuring 42x35x22cm, three inside zippered pockets, three outside pockets with dividers.

- Water-repellent, sturdy material
- XXL dimensions 54x36x25cm
- · Sturdy telescopic pull-out, carrying handles and plastic base
- Large smooth-running wheels for trolley function
- Shoulder strap with sternum strap, stowable
- · Tear-resistant, reinforced seams