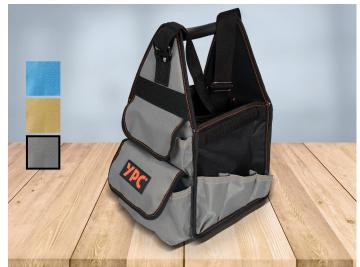

## Description

This open "Henchman" tool bag is made of tear-resistant, water-repellent Oxford 600D fabric and has many tool holders and patch pockets for quick access to tools and work materials in daily use during installation on the construction site or in the maintenance and service area.

On the outside there are nine open and three closed pockets for wrenches, bit sets, tape measures, pliers or other tools. On the inside there are ten screwdriver loops and two large slide-in pockets as well as the large 22x20x20cm pocket for materials. The bag can be easily transported using the carrying handle or padded shoulder strap.

- Water-repellent, sturdy material
- · Ideal for tools and building materials
- L Dimensions 46x23x23cm
- Sturdy base, secure against puncturing
- Twelve outer pockets and three inner pockets
- · Shoulder strap with padding and plastic handle
- · Tear-resistant, reinforced seams