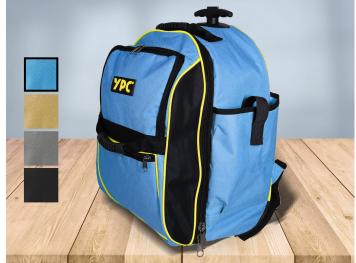

"Juggernaut" trolley tool backpack XXL, blue-black, 54x36x25cm, 15 kg load capacity

€69.90

Prices incl. VAT plus shipping costs

Product number: BG00006BKBU

## Description

The "Juggernaut" can be used as a padded backpack or trolley with telescopic handle, whereby the shoulder straps can be detached on the underside and stowed in a compartment when used as a trolley. This practical backpack is made of tear-resistant, water-repellent Oxford 600D fabric and has many compartments and inside pockets for equipment, material, laptop, writing materials, cell phone and much more.

The bag has a large main compartment measuring 42x35x22cm, three inside zippered pockets, three outside pockets with dividers.

- Water-repellent, sturdy material
- XXL dimensions 54x36x25cm
- · Sturdy telescopic pull-out, carrying handles and plastic base
- Large smooth-running wheels for trolley function
- Shoulder strap with sternum strap, stowable
- · Tear-resistant, reinforced seams