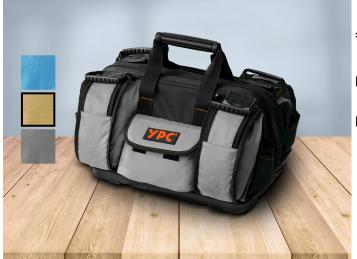

## Description

This large "Craftsman" tool bag is made of tear-resistant, water-repellent Oxford 600D fabric and has a sturdy plastic base and many tool holders.

Thanks to its PVC coating, the Oxford 600D fabric offers reliable moisture protection and prevents water from penetrating.

There are 9 compartments on the inside and 10 external pockets on the outside.

The bag can be carried comfortably using the carrying handle or shoulder strap. There is additional padding on the outside facing the wearer to significantly increase carrying comfort.

- Water-repellent, sturdy material
- · Ideal for tools and building materials
- XXL dimensions 42x30x25cm
- · Sturdy, solid plastic base
- Ten outer pockets and nine inner pockets
- Shoulder strap with padding and plastic handle